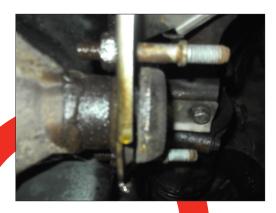

Remove original fittings from the primary cat, these will not be needed again and they will be replaced with items 9 & 10.