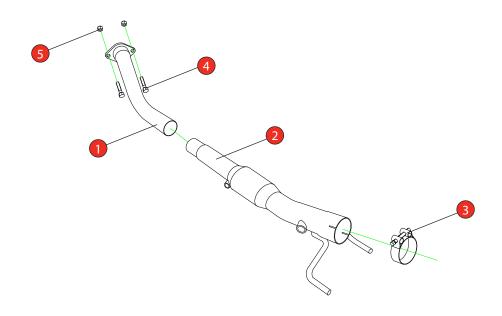

Estimated Fitting Time: 90 Minutes

| NO.     | PART NO.   | DESCRIPTION               | QTY |  |  |
|---------|------------|---------------------------|-----|--|--|
| 1       | 081MI      | Front Pipe                | 1   |  |  |
| 2       | 089MI      | Secondary Sports Catalyst | 1   |  |  |
| Fit Kit |            |                           |     |  |  |
| 3       | Z016.10004 | 55-59mm Clamp             | 1   |  |  |
| 4       | Z017.10096 | M10 x 40mm Hex Head Bolt  | 2   |  |  |
| 5       | Z017.11017 | M10 Nut                   | 2   |  |  |